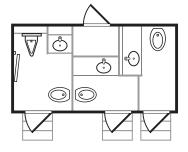

## **THE MANHATTAN** 3 STATION RESTROOM TRAILER

Dimensions: 12' x 7'  $\bullet$  Up to 250 guests for 6 hours

The Manhattan offers a clean and classic style from backyard weddings to corporate events. A dedicated men's, women's, and unisex suite each with private entrances can accommodate up to 250 guests. Elegantly constructed with wood grain vinyl flooring, crown molding, handwashing sinks with metered faucets, liquid hand soap, and disposable paper towels. Each suite is climate controlled to neutralize all weather conditions and provide guest with a first class restroom experience.