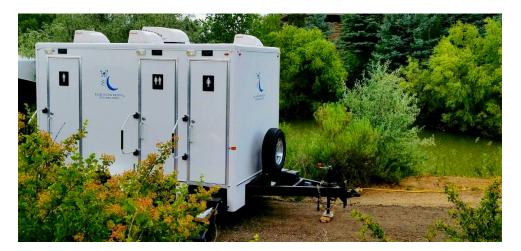

## **THE MANHATTAN** 3 STATION RESTROOM TRAILER

Dimensions: 12' x 7'  $\bullet$  Up to 250 guests for 6 hours

The Manhattan offers a clean and classic style from backyard weddings to corporate events. A dedicated men's, women's, and unisex suite each with private entrances can accommodate up to 250 guests. Elegantly constructed with wood grain vinyl flooring, crown molding, handwashing sinks with metered faucets, liquid hand soap, and disposable paper towels. Each suite is climate controlled to neutralize all weather conditions and provide guest with a first class restroom experience.