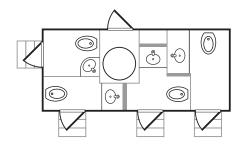

## THE CHARLESTON 4 STATION RESTROOM TRAILER

Dimensions: 6' x 4' • Up to 350 guests for 6 to 8 hours

This spacious 4-Door, 4-Station restroom trailer has a delightful interior and offers hands free flushing toilets, sinks with metered faucets, vanity, mirror, and stereo system. The climate-controlled environment provides a pleasant and comfortable atmosphere. Interior and exterior lighting, handrails, and red and green occupancy indicators that can be seen from a distance. The restroom trailer's soft interior colors and individual floor design create a wonderful experience for guests. It is a refreshing atmosphere away from the noise and crowds, a true first-class experience.