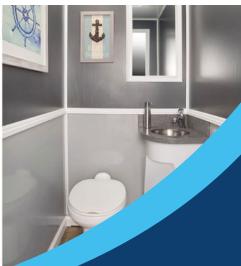

## THE CHARLESTON 4 STATION RESTROOM TRAILER

Dimensions: 6' x 4' • Up to 350 guests for 6 to 8 hours

This spacious 4-Door, 4-Station restroom trailer has a delightful interior and offers hands free flushing toilets, sinks with metered faucets, vanity, mirror, and stereo system. The climate-controlled environment provides a pleasant and comfortable atmosphere. Interior and exterior lighting, handrails, and red and green occupancy indicators that can be seen from a distance. The restroom trailer's soft interior colors and individual floor design create a wonderful experience for guests. It is a refreshing atmosphere away from the noise and crowds, a true first-class experience.