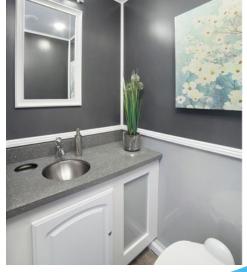

Blue Moon Rental luxury restroom trailers add a touch of elegance to any event. Our clean, private, and spacious restroom suites feature:

- Hands Free Flushing Toilets
- Sinks with Metered Faucets
- Vanities and Mirrors
- Air Conditioning or Heat
- Occupancy Light Indicators
- Interior & Exterior LED Lights
- Step Entry Lights
- Handrails

## THE CHARLESTON 4 STATION RESTROOM TRAILER

Dimensions: 6' x 4' • Up to 350 guests for 6 to 8 hours

This spacious 4-Door, 4-Station restroom trailer has a delightful interior and offers hands free flushing toilets, sinks with metered faucets, vanity, mirror, and stereo system. The climate-controlled environment provides a pleasant and comfortable atmosphere. Interior and exterior lighting, handrails, and red and green occupancy indicators that can be seen from a distance. The restroom trailer's soft interior colors and individual floor design create a wonderful experience for guests. It is a refreshing atmosphere away from the noise and crowds, a true first-class experience.