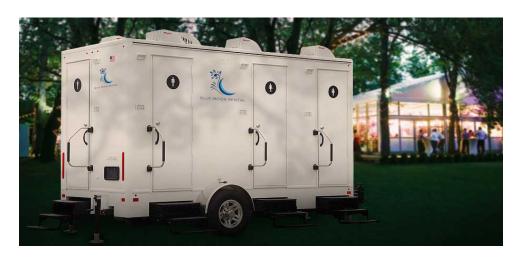

## THE CHARLESTON 4 STATION RESTROOM TRAILER

Dimensions: 6' x 4' • Up to 350 guests for 6 to 8 hours

This spacious 4-Door, 4-Station restroom trailer has a delightful interior and offers hands free flushing toilets, sinks with metered faucets, vanity, mirror, and stereo system. The climate-controlled environment provides a pleasant and comfortable atmosphere. Interior and exterior lighting, handrails, and red and green occupancy indicators that can be seen from a distance. The restroom trailer's soft interior colors and individual floor design create a wonderful experience for guests. It is a refreshing atmosphere away from the noise and crowds, a true first-class experience.